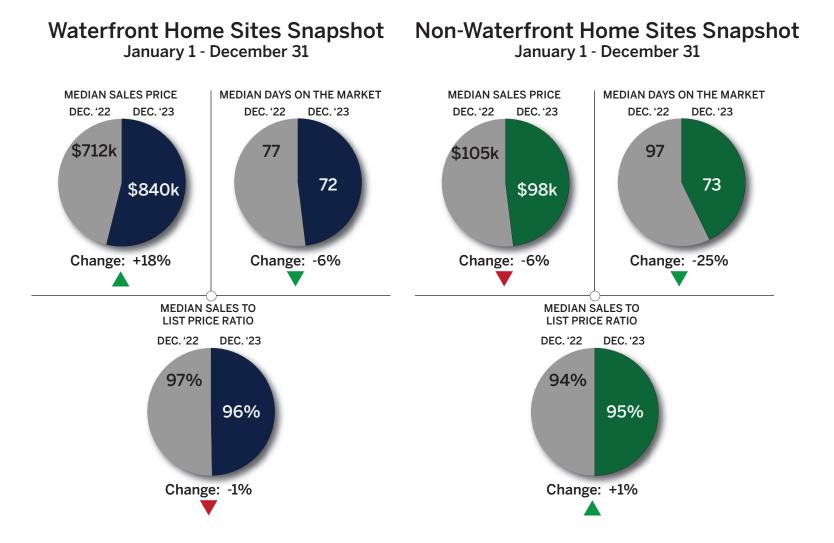

## Non-Waterfront Homes Snapshot January 1 - December 31

The data contained in this report was extracted from the Western Upstate Multiple Listing Service. The information is deemed reliable but not guaranteed. It excludes private transactions and certain developer transactions that were not entered into MLS. As a result actual numbers could be different.