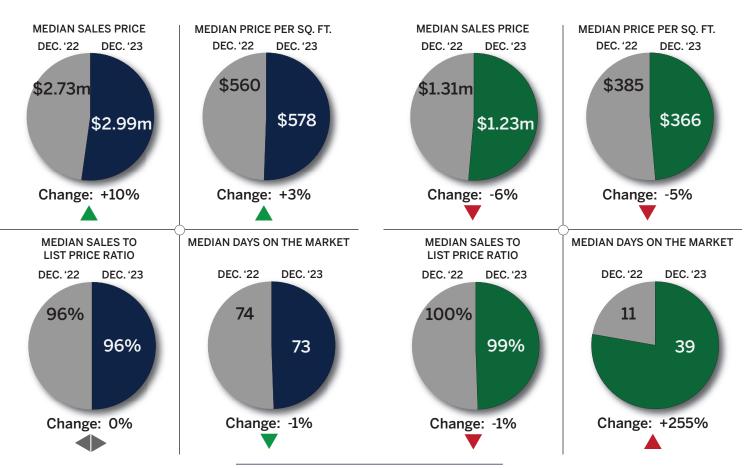

| 47                                 | \$7,507,500                                                                         |
| Total Properties                                                                                                           | 134                                | \$164,592,750                                                                       |
| 2022<br>Waterfront Homes<br>Non-Waterfront Homes<br>Waterfront Home Sites<br>Non-Waterfront Home Sites<br>Total Properties | 29<br>30<br>44<br>50<br><b>153</b> | \$85,150,053<br>\$41,084,555<br>\$36,394,650<br>\$8,337,776<br><b>\$170,967,034</b> |

## Waterfront Homes Snapshot January 1 - December 31

## Non-Waterfront Homes Snapshot January 1 - December 31



The data contained in this report was extracted from the Western Upstate Multiple Listing Service. The information is deemed reliable but not guaranteed. It excludes private transactions and certain developer transactions that were not entered into MLS. As a result actual numbers could be different.